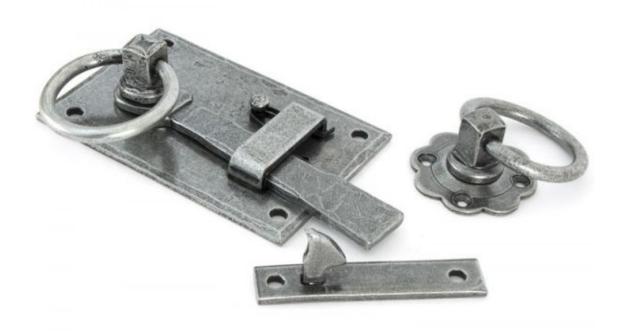

## **Anvil 33666 - Pewter Cottage Latch Left Hand**

A well designed, solid Cottage Latch which is made completely from steel, including the bar and keeps, which makes it the only one in the country to be made like this.

This comes complete as a latch for one side of your door/gate and a ring turn handle on rosette for the other side.

Supplied with an 8mm spindle which allows use on doors up to a thickness of 70mm.

Sold as a set and supplied with matching fixings.

Finish: Pewter

Overall Size: 152mm x 103mm

Handle Size: 69mm Rosette Size: 67mm Keep Size: 103mm x 19mm