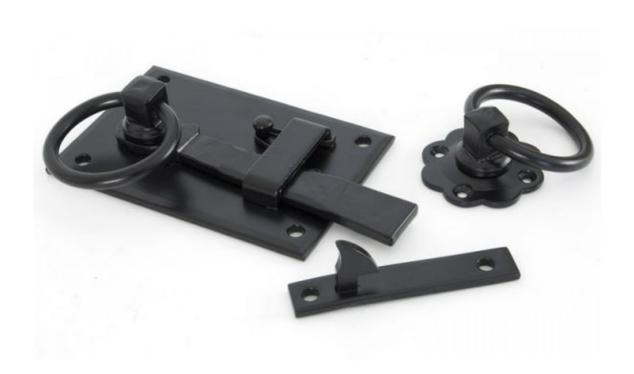

## **Anvil 33294 - Black Cottage Latch Left Hand**

A well designed, solid Cottage Latch which is made completely from steel, including the bar and keeps, which makes it the only one in the country to be made like this.

This comes complete as a latch for one side of your door/gate and a ring turn handle on rosette for the other side.

Supplied with an 8mm spindle which allows use on doors up to a thickness of 70mm.

Sold as a set and supplied with matching fixings.

Finish: Black

Overall Size: 152mm x 103mm

Handle Size: 69mm Rosette Size: 67mm Keep Size: 103mm x 19mm