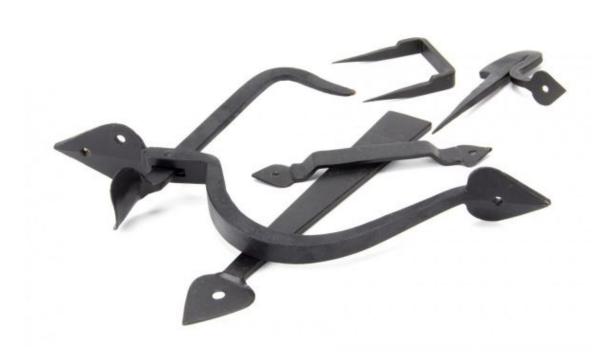

## **Anvil 92047 - External Beeswax Tuscan Thumblatch**

These 'Tuscan' latches are beautifully crafted with the pointed top and bottom of the handle evoking the feeling of 'Gothic' architecture & style.

The thumb piece passes through the door and raises the latch bar off the keep. To restrict the latch bar movement a staple pin and a screw-on staple pin are provided (discard unused pin or find another use around the home).

Thumb bar size allows for use on doors with a maximum thickness of 80mm.

Sold as a set and supplied with necessary stainless steel fixing screws.

Finish: External Beeswax

Handle Length: 270mm Thumb Bar Length: 163mm Latch Length: 215mm