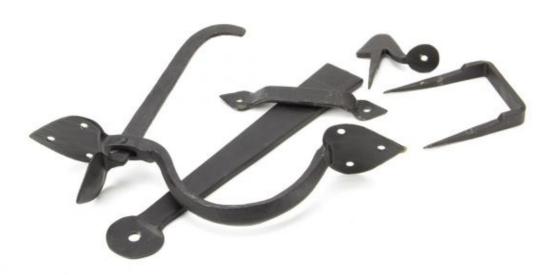

## Anvil 91497 - External Beeswax Gothic Thumblatch

These latches are one of the most evocative period pieces available to you if you are creating an authentic feel and atmosphere with your restoration project. Pointed top and bottom of the handle to envoke the feeling of the 'Gothic' or 'Pointed' architecture & style.

The thumb piece passes through the door and raises the latch bar off the keep. To restrict the latch bar movement a staple pin and a screw-on staple pin are provided (discard unused pin or find another use around the home).

Thumb bar size allows for use on doors with a maximum thickness of 55mm.

Sold as a set and supplied with necessary fixing screws.

Finish: External Beeswax

Handle Length: 216mm Thumb Bar Length: 140mm Latch Length: 190mm