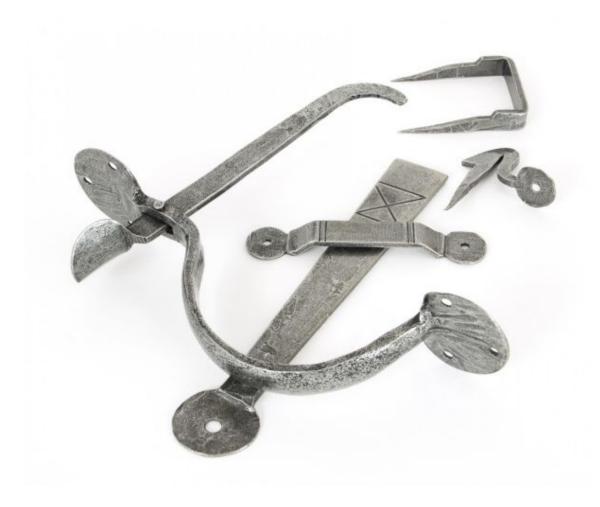

The thumb piece passes through the door and raises the latch bar off the keep. To restrict the latch bar movement a staple pin and a screw-on staple pin are provided (discard unused pin or find another use around the home).

Comes with an extra long thumb bar for use on doors with a maximum thickness of 75mm.

Sold as a set and supplied with necessary fixing screws.

Finish: Pewter

Handle Length: 210mm Thumb Bar Length: 174mm Latch Length: 190mm