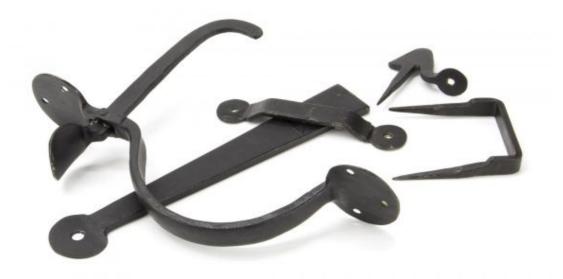

## Anvil 91496 - External Beeswax Medium Bean Thumblatch

These latches are one of the most evocative period pieces available to you if you are creating an authentic feel and atmosphere with your restoration project.

The thumb piece passes through the door and raises the latch bar off the keep. To restrict the latch bar movement a staple pin and a screw-on staple pin are provided (discard unused pin or find another use around the home).

Thumb bar size allows for use on doors with a maximum thickness of 55mm.

Sold as a set and supplied with necessary fixing screws.

Finish: External Beeswax

Handle Length: 210mm Thumb Bar Length: 140mm Latch Length: 190mm