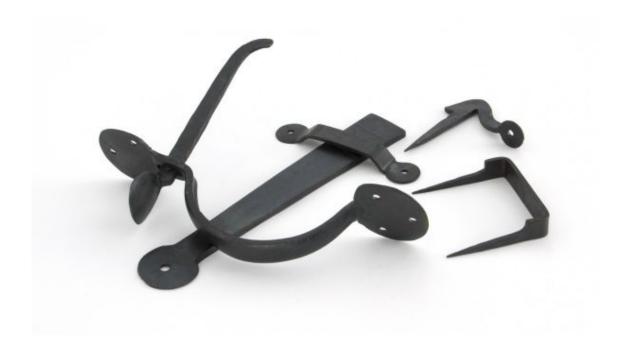

The thumb piece passes through the door and raises the latch bar off the keep. To restrict the latch bar movement a staple pin and a screw-on staple pin are provided (discard unused pin or find another use around the home).

Thumb bar size allows for use on doors with a maximum thickness of 55mm.

Sold as a set and supplied with necessary fixing screws.

Finish: Beeswax

Handle Length: 210mm Thumb Bar Length: 140mm Latch Length: 190mm