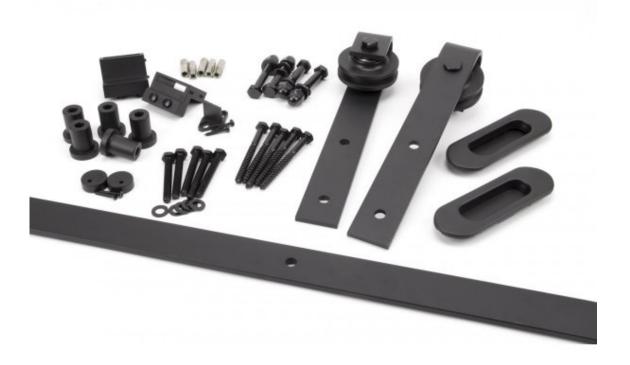

## Anvil 91794 - Black 3m Sliding Door Hardware Kit

Sliding door hardware is ideal for barn conversions, period properties or simply a unique feature in the home.

Suitable for internal doors weighing up to 100kg, the traditional look for sliding wooden doors with the exposed steel straps fastening down the front of the door to support the rustic finish.

The beautifully crafted barn door style hangers run smoothly across the flat bar track.

The structure of the wall must be able to take the weight of the system and door combined.

Supplied with all necessary fixings.