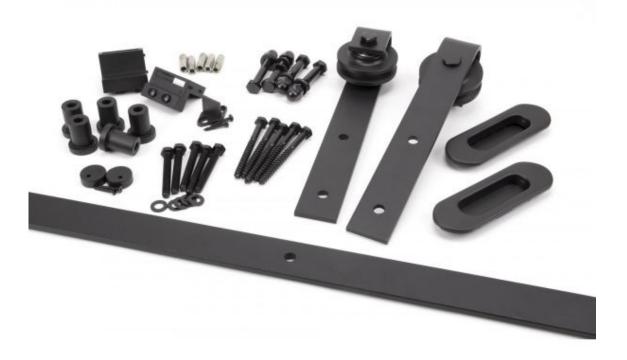

## Anvil 91793 - Black 2m Sliding Door Hardware Kit

Sliding door hardware is ideal for barn conversions, period properties or simply a unique feature in the home.

Suitable for internal doors weighing up to 100kg, the traditional look for sliding wooden doors with the exposed steel straps fastening down the front of the door to support the rustic finish.

The beautifully crafted barn door style hangers run smoothly across the flat bar track.

The structure of the wall must be able to take the weight of the system and door combined.

Supplied with all necessary fixings.