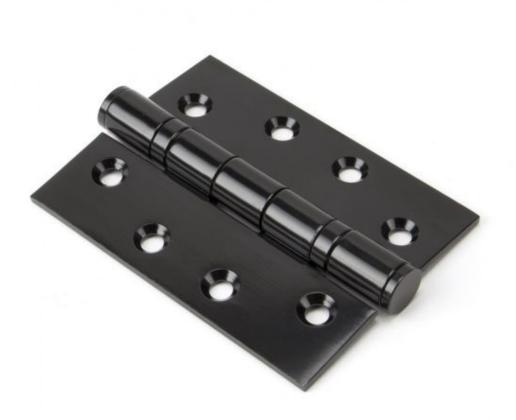

## Anvil 90023 - Black on Stainless Steel 4" Ball Bearing Butt Hinge

These hinges are manufactured with ball bearings in the knuckle to provide extra strength and a smooth action that will last for many years. These hinges can be used with matching hinge fronts to give a traditional look and feel to an existing or new door.

This product is sold with matching stainless steel wood screws and supplied as a pair.

Finish: Black Coated Stainless Steel

Overall Size: 102mm x 76mm Leaf: 30mm Thickness: 3mm