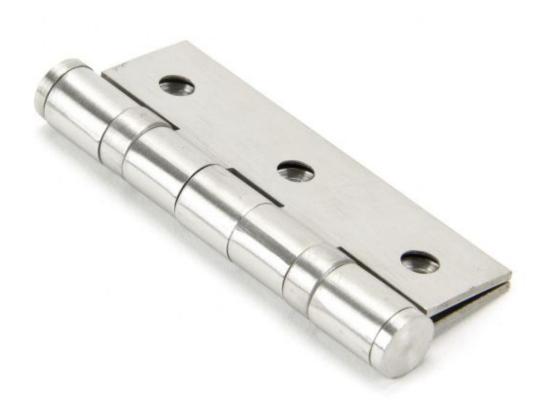

## **Anvil 91038 - Satin Stainless Steel 3" Ball Bearing Butt Hinge**

These hinges are manufactured with ball bearings in the knuckle to provide extra strength and a smooth action that will last for many years. These hinges can be used with matching hinge fronts to give a traditional look and feel to an existing or new door.

This product is sold with matching stainless steel wood screws and supplied as a pair.

Finish: Satin Stainless Steel

Overall Size: 76mm x 50mm

Leaf: 19mm Thickness: 2mm