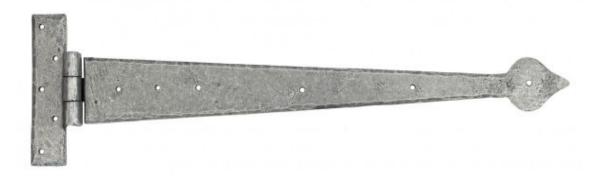

## Anvil 33792 - Pewter 22" Arrow Head T Hinge

These T Hinges have a 'gothic shaped' pointed end and is one of From The Anvil's most popular choices for hanging wardrobe or cupboard/cabinet doors.

They are hot forged i.e. drawn to shape, not welded or fabricated and with the knuckle being fashioned in the traditional way it makes for a very strong product.

This product is sold with matching wood screws and supplied as a pair.

Finish: Pewter

Overall Length: 553mm Hinge Arm: 502mm

Fixing Plate 155mm x 35mm