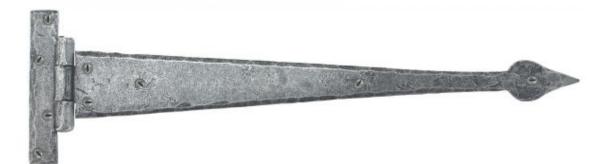

## Anvil 33654 - Pewter 18" Arrow Head T Hinge

These T Hinges have a 'gothic shaped' pointed end and is one of From The Anvil's most popular choices for hanging wardrobe or cupboard/cabinet doors.

They are hot forged i.e. drawn to shape, not welded or fabricated and with the knuckle being fashioned in the traditional way it makes for a very strong product.

This product is sold with matching wood screws and supplied as a pair.

Finish: Pewter

Overall Length: 466mm Hinge Arm: 428mm Fixing Plate 130mm x 24mm