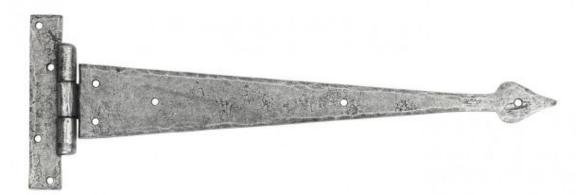

## Anvil 33791 - Pewter 15" Arrow Head T Hinge

These T Hinges have a 'gothic shaped' pointed end and is one of From The Anvil's most popular choices for hanging wardrobe or cupboard/cabinet doors.

They are hot forged i.e. drawn to shape, not welded or fabricated and with the knuckle being fashioned in the traditional way it makes for a very strong product.

This product is sold with matching wood screws and supplied as a pair.

Finish: Pewter

Overall Length: 386mm Hinge Arm: 350mm Fixing Plate 129mm x 24mm