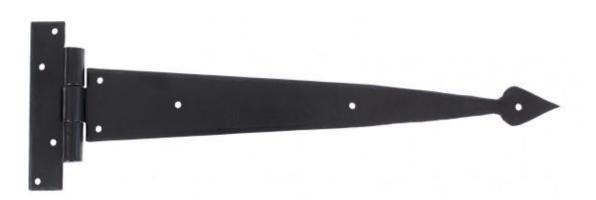

## Anvil 33807 - Black 15" Arrow Head T Hinge

These T Hinges have a 'gothic shaped' pointed end and is one of From The Anvil's most popular choices for hanging wardrobe or cupboard/cabinet doors.

They are hot forged i.e. drawn to shape, not welded or fabricated and with the knuckle being fashioned in the traditional way it makes for a very strong product.

This product is sold with matching wood screws and supplied as a pair.

Finish: Black

Overall Length: 386mm Hinge Arm: 350mm Fixing Plate 129mm x 24mm