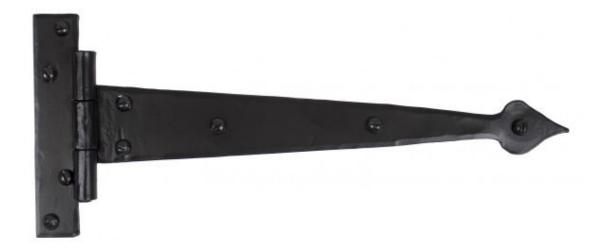

## Anvil 33973 - Black 12" Arrow Head T Hinge

These T Hinges have a 'gothic shaped' pointed end and is one of From The Anvil's most popular choices for hanging wardrobe or cupboard/cabinet doors.

They are hot forged i.e. drawn to shape, not welded or fabricated and with the knuckle being fashioned in the traditional way it makes for a very strong product.

This product is sold with matching wood screws and supplied as a pair.

Finish: Black

Overall Length: 301mm Hinge Arm: 262mm

Fixing Plate 120mm x 23mm