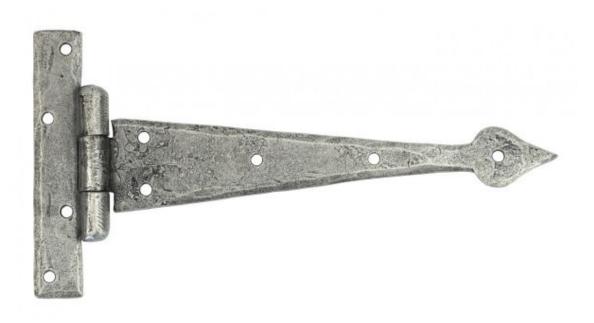

## Anvil 33790 - Pewter 9" Arrow Head T Hinge

These T Hinges have a 'gothic shaped' pointed end and is one of From The Anvil's most popular choices for hanging wardrobe or cupboard/cabinet doors.

They are hot forged i.e. drawn to shape, not welded or fabricated and with the knuckle being fashioned in the traditional way it makes for a very strong product.

This product is sold with matching wood screws and supplied as a pair.

Finish: Pewter

Overall Length: 230mm Hinge Arm: 196mm

Fixing Plate 122mm x 24mm