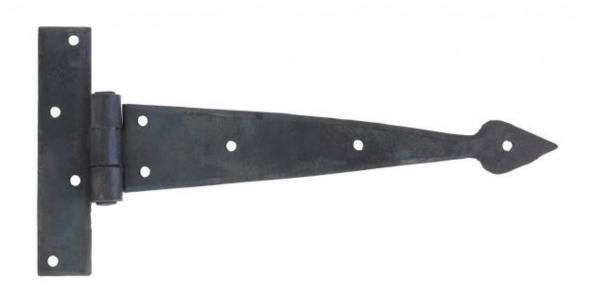

## Anvil 33842 - Beeswax 9" Arrow Head T Hinge

These T Hinges have a 'gothic shaped' pointed end and is one of From The Anvil's most popular choices for hanging wardrobe or cupboard/cabinet doors.

They are hot forged i.e. drawn to shape, not welded or fabricated and with the knuckle being fashioned in the traditional way it makes for a very strong product.

This product is sold with matching wood screws and supplied as a pair.

Finish: Beeswax

Overall Length: 230mm Hinge Arm: 196mm

Fixing Plate 122mm x 24mm