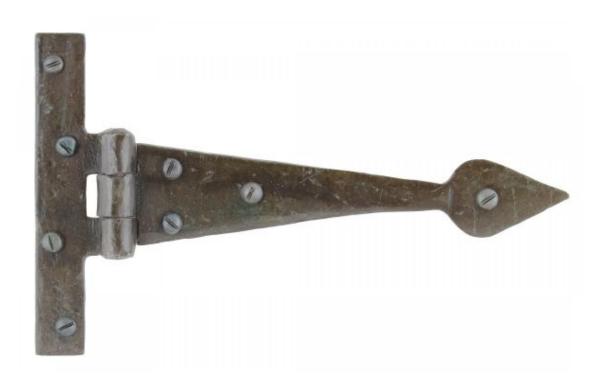

## Anvil 33207 - Beeswax 6" Arrow Head T Hinge

These T Hinges have a 'gothic shaped' pointed end and is one of From The Anvil's most popular choices for hanging wardrobe or cupboard/cabinet doors.

They are hot forged i.e. drawn to shape, not welded or fabricated and with the knuckle being fashioned in the traditional way it makes for a very strong product.

This product is sold with matching wood screws and supplied as a pair.

Finish: Beeswax

Overall Length: 161mm Hinge Arm: 153mm

Fixing Plate 102mm x 17mm