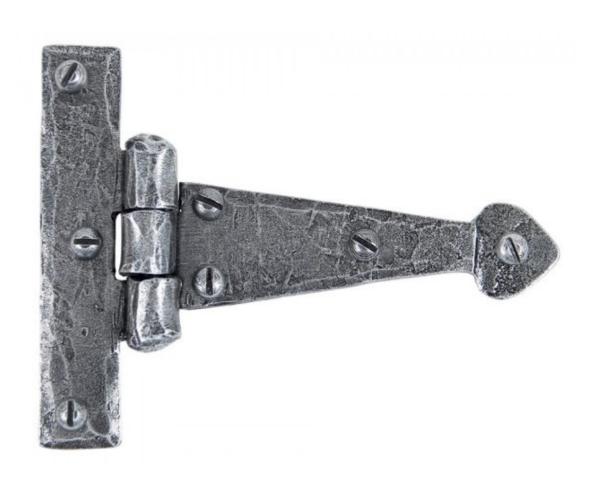

## Anvil 33774 - Pewter 4" Arrow Head T Hinge

These T Hinges have a 'gothic shaped' pointed end and is one of From The Anvil's most popular choices for hanging wardrobe or cupboard/cabinet doors.

They are hot forged i.e. drawn to shape, not welded or fabricated and with the knuckle being fashioned in the traditional way it makes for a very strong product.

This product is sold with matching wood screws and supplied as a pair.

Finish: Pewter

Overall Length: 108mm Hinge Arm: 82mm Fixing Plate 83mm x 16mm