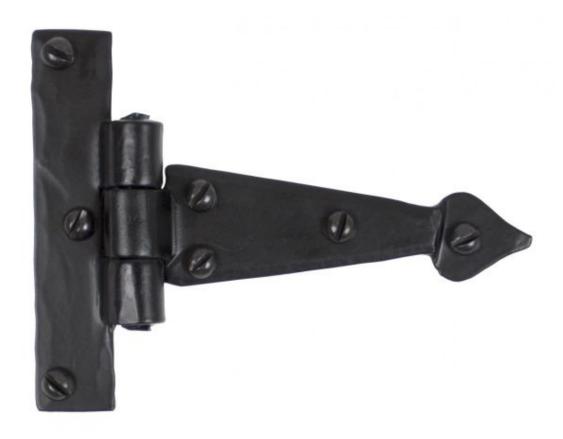

## Anvil 33971 - Black 4" Arrow Head T Hinge

These T Hinges have a 'gothic shaped' pointed end and is one of From The Anvil's most popular choices for hanging wardrobe or cupboard/cabinet doors.

They are hot forged i.e. drawn to shape, not welded or fabricated and with the knuckle being fashioned in the traditional way it makes for a very strong product.

This product is sold with matching wood screws and supplied as a pair.

Finish: Black

Overall Length: 108mm Hinge Arm: 82mm

Fixing Plate 83mm x 16mm