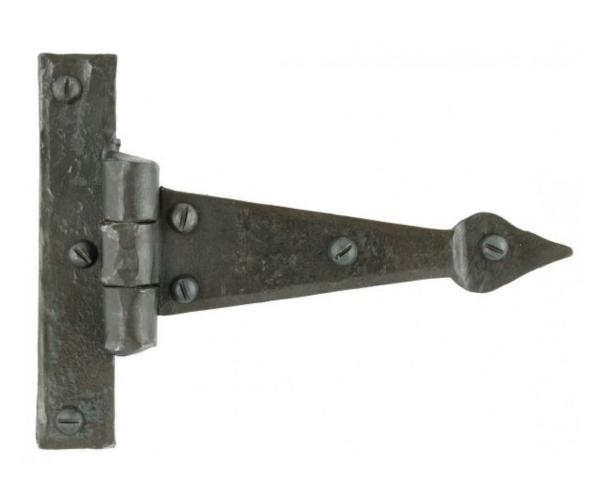

## Anvil 33208 - Beeswax 4" Arrow Head T Hinge

These T Hinges have a 'gothic shaped' pointed end and is one of From The Anvil's most popular choices for hanging wardrobe or cupboard/cabinet doors.

They are hot forged i.e. drawn to shape, not welded or fabricated and with the knuckle being fashioned in the traditional way it makes for a very strong product.

This product is sold with matching wood screws and supplied as a pair.

Finish: Beeswax

Overall Length: 108mm Hinge Arm: 82mm Fixing Plate 83mm x 16mm