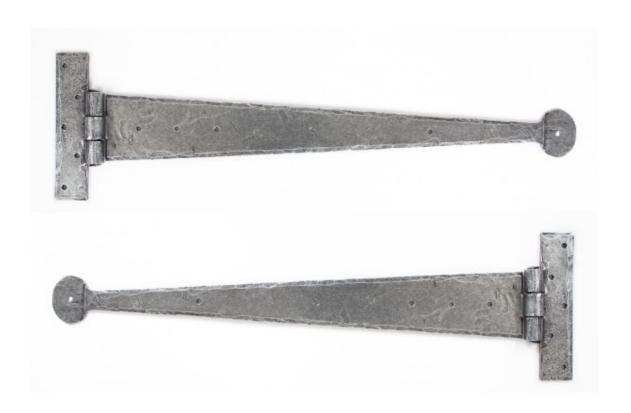

## Anvil 33655 - Pewter 22" Penny End T Hinge

These T Hinges have a 'penny shaped' round end and is one of From The Anvil's most popular choices for hanging wardrobe or cupboard/cabinet doors.

They are hot forged i.e. drawn to shape, not welded or fabricated and with the knuckle being fashioned in the traditional way it makes for a very strong product.

This product is sold with matching wood screws and supplied as a pair.

Finish: Pewter

Overall Length: 560mm Hinge Arm: 508mm

Fixing Plate 152mm x 38mm