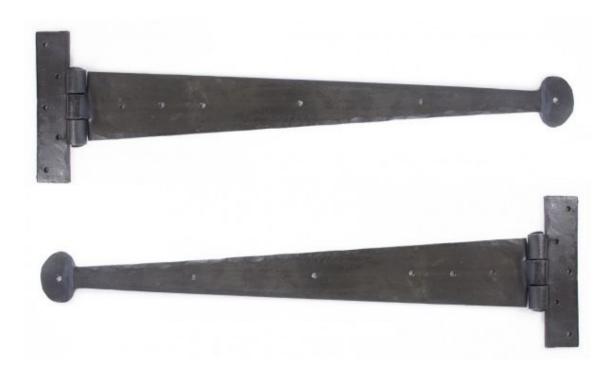

## Anvil 33011 - Beeswax 22" Penny End T Hinge

These T Hinges have a 'penny shaped' round end and is one of From The Anvil's most popular choices for hanging wardrobe or cupboard/cabinet doors.

They are hot forged i.e. drawn to shape, not welded or fabricated and with the knuckle being fashioned in the traditional way it makes for a very strong product.

This product is sold with matching wood screws and supplied as a pair.

Finish: Beeswax

Overall Length: 560mm Hinge Arm: 508mm

Fixing Plate 152mm x 38mm