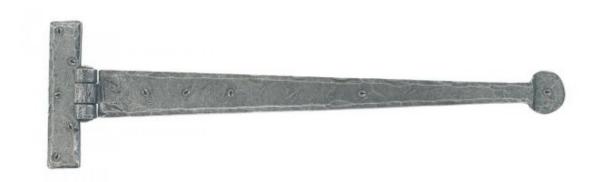

## **Anvil 33565 - Pewter 18" Penny End T Hinge**

These T Hinges have a 'penny shaped' round end and is one of From The Anvil's most popular choices for hanging wardrobe or cupboard/cabinet doors.

They are hot forged i.e. drawn to shape, not welded or fabricated and with the knuckle being fashioned in the traditional way it makes for a very strong product.

This product is sold with matching wood screws and supplied as a pair.

Finish: Pewter

Overall Length: 457mm Hinge Arm: 407mm Fixing Plate 130mm x 29mm