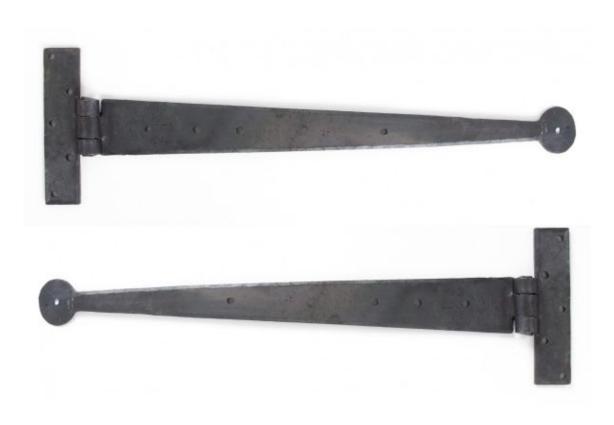

## Anvil 33010 - Beeswax 18" Penny End T Hinge

These T Hinges have a 'penny shaped' round end and is one of From The Anvil's most popular choices for hanging wardrobe or cupboard/cabinet doors.

They are hot forged i.e. drawn to shape, not welded or fabricated and with the knuckle being fashioned in the traditional way it makes for a very strong product.

This product is sold with matching wood screws and supplied as a pair.

Finish: Beeswax

Overall Length: 457mm Hinge Arm: 407mm Fixing Plate 130mm x 29mm