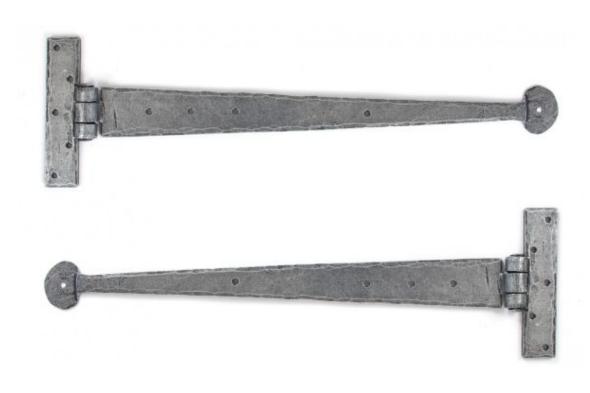

## **Anvil 33653 - Pewter 15" Penny End T Hinge**

These T Hinges have a 'penny shaped' round end and is one of From The Anvil's most popular choices for hanging wardrobe or cupboard/cabinet doors.

They are hot forged i.e. drawn to shape, not welded or fabricated and with the knuckle being fashioned in the traditional way it makes for a very strong product.

This product is sold with matching wood screws and supplied as a pair.

Finish: Pewter

Overall Length: 381mm Hinge Arm: 338mm

Fixing Plate 130mm x 29mm