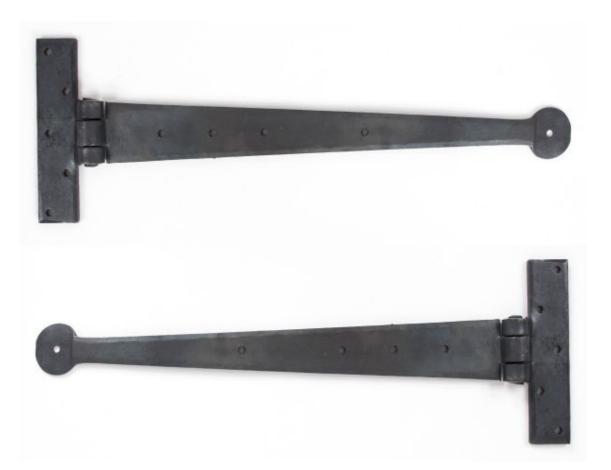

## Anvil 33184 - Beeswax 15" Penny End T Hinge

These T Hinges have a 'penny shaped' round end and is one of From The Anvil's most popular choices for hanging wardrobe or cupboard/cabinet doors.

They are hot forged i.e. drawn to shape, not welded or fabricated and with the knuckle being fashioned in the traditional way it makes for a very strong product.

This product is sold with matching wood screws and supplied as a pair.

Finish: Beeswax

Overall Length: 381mm Hinge Arm: 338mm Fixing Plate 130mm x 29mm