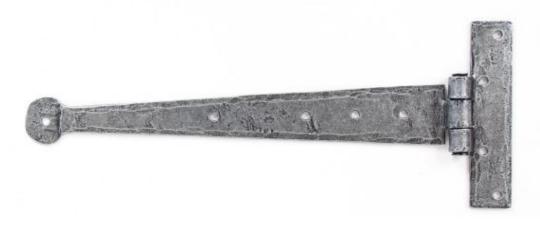

## **Anvil 33652 - Pewter 12" Penny End T Hinge**

These T Hinges have a 'penny shaped' round end and is one of From The Anvil's most popular choices for hanging wardrobe or cupboard/cabinet doors.

They are hot forged i.e. drawn to shape, not welded or fabricated and with the knuckle being fashioned in the traditional way it makes for a very strong product.

This product is sold with matching wood screws and supplied as a pair.

Finish: Beeswax

Overall Length: 305mm Hinge Arm: 260mm

Fixing Plate 115mm x 25mm