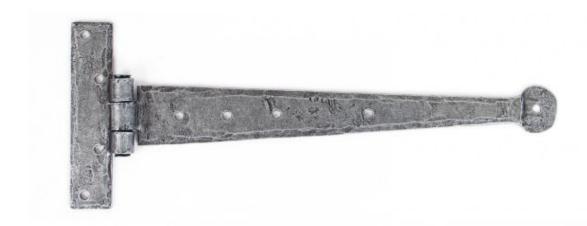

## **Anvil 33652 - Pewter 12" Penny End T Hinge**

These T Hinges have a 'penny shaped' round end and is one of From The Anvil's most popular choices for hanging wardrobe or cupboard/cabinet doors.

They are hot forged i.e. drawn to shape, not welded or fabricated and with the knuckle being fashioned in the traditional way it makes for a very strong product.

This product is sold with matching wood screws and supplied as a pair.

Finish: Beeswax

Overall Length: 305mm Hinge Arm: 260mm

Fixing Plate 115mm x 25mm