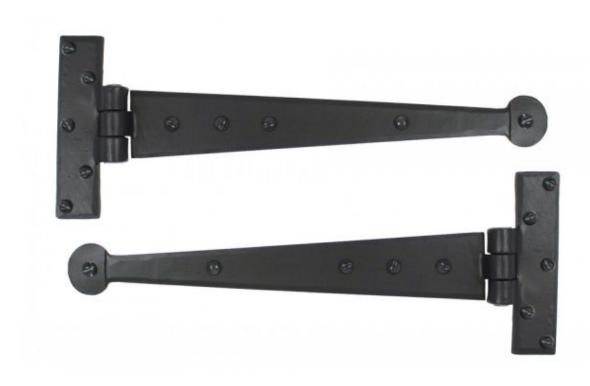

## Anvil 33989 - Black 12" Penny End T Hinge

These T Hinges have a 'penny shaped' round end and is one of From The Anvil's most popular choices for hanging wardrobe or cupboard/cabinet doors.

They are hot forged i.e. drawn to shape, not welded or fabricated and with the knuckle being fashioned in the traditional way it makes for a very strong product.

This product is sold with matching wood screws and supplied as a pair.

Finish: Black

Overall Length: 305mm Hinge Arm: 260mm

Fixing Plate 115mm x 25mm