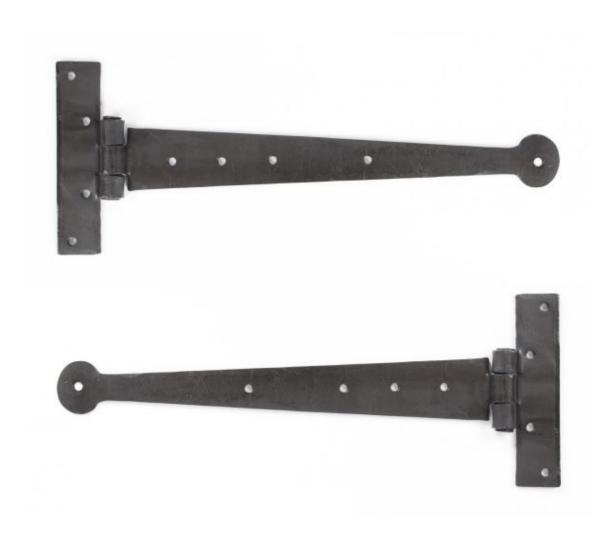

## Anvil 33006 - Beeswax 12" Penny End T Hinge

These T Hinges have a 'penny shaped' round end and is one of From The Anvil's most popular choices for hanging wardrobe or cupboard/cabinet doors.

They are hot forged i.e. drawn to shape, not welded or fabricated and with the knuckle being fashioned in the traditional way it makes for a very strong product.

This product is sold with matching wood screws and supplied as a pair.

Finish: Beeswax

Overall Length: 305mm Hinge Arm: 260mm

Fixing Plate 115mm x 25mm