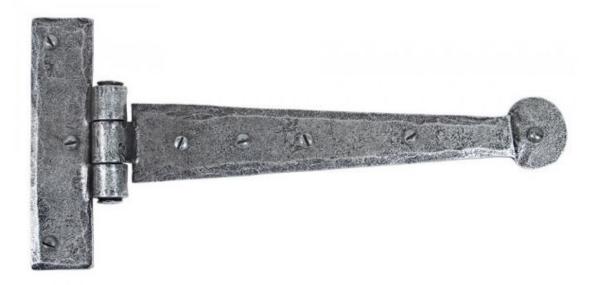

## Anvil 33789 - Pewter 9" Penny End T Hinge

These T Hinges have a 'penny shaped' round end and is one of From The Anvil's most popular choices for hanging wardrobe or cupboard/cabinet doors.

They are hot forged i.e. drawn to shape, not welded or fabricated and with the knuckle being fashioned in the traditional way it makes for a very strong product.

This product is sold with matching wood screws and supplied as a pair.

Finish: Pewter

Overall Length: 228mm Hinge Arm: 182mm Fixing Plate 106mm x 25mm