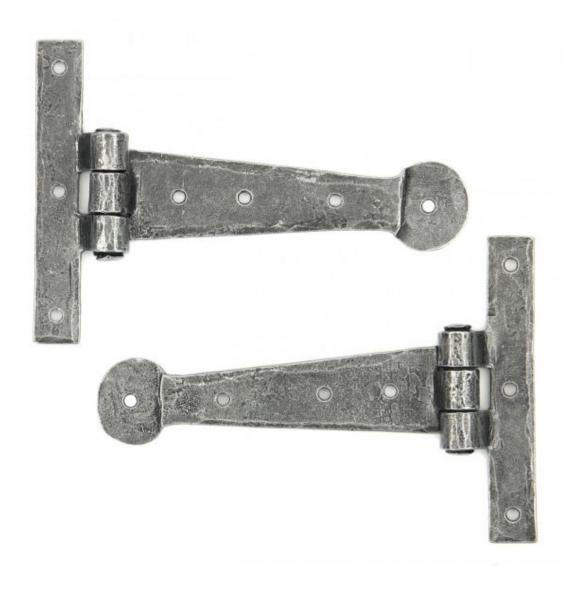

## Anvil 33788 - Pewter 6" Penny End T Hinge

These T Hinges have a 'penny shaped' round end and is one of From The Anvil's most popular choices for hanging wardrobe or cupboard/cabinet doors.

They are hot forged i.e. drawn to shape, not welded or fabricated and with the knuckle being fashioned in the traditional way it makes for a very strong product.

This product is sold with matching wood screws and supplied as a pair.

Finish: Pewter

Overall Length: 152mm Hinge Arm: 110mm

Fixing Plate 102mm x 16mm