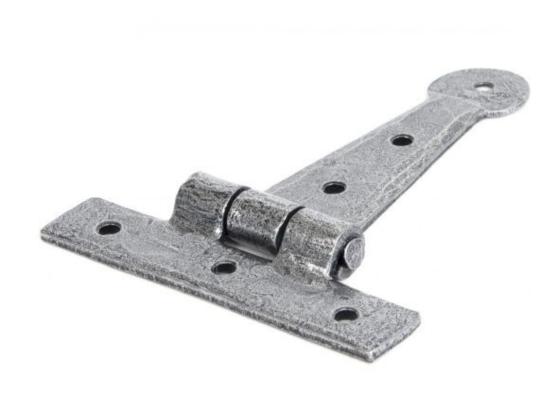

## **Anvil 33650 - Pewter 4" Penny End T Hinge**

These T Hinges have a 'penny shaped' round end and is one of From The Anvil's most popular choices for hanging wardrobe or cupboard/cabinet doors.

They are hot forged i.e. drawn to shape, not welded or fabricated and with the knuckle being fashioned in the traditional way it makes for a very strong product.

This product is sold with matching wood screws and supplied as a pair.

Finish: Pewter

Overall Length: 102mm Hinge Arm: 80mm Fixing Plate 82mm x 16mm