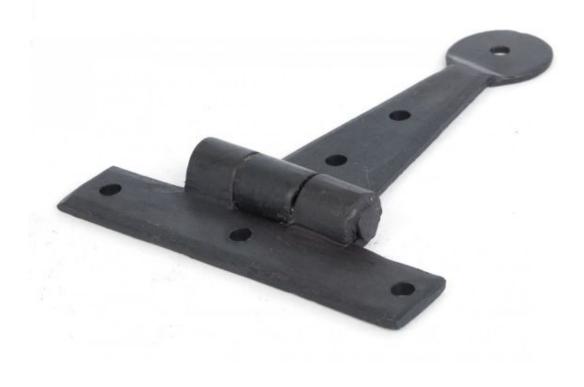

## **Anvil 33188 - Beeswax 4" Penny End T Hinge**

These T Hinges have a 'penny shaped' round end and is one of From The Anvil's most popular choices for hanging wardrobe or cupboard/cabinet doors.

They are hot forged i.e. drawn to shape, not welded or fabricated and with the knuckle being fashioned in the traditional way it makes for a very strong product.

This product is sold with matching wood screws and supplied as a pair.

Finish: Beeswax

Overall Length: 102mm Hinge Arm: 80mm

Fixing Plate 82mm x 16mm