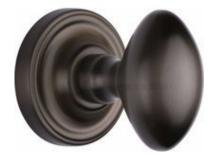

## Heritage Brass Mortice Knob on Rose Chelsea Design Matt Bronze fi

Heritage Brass Chelsea Mortice Door Knob Oval Shape On Round Rose Matt Bronze finish

CHE7373-MB

Per Pair

Sold as a pair

Part of the Heritage Brass range by M.Marcus

Projection: 80mm Rose Diameter: 63mm Diameter: 63mm

Heritage Brass Chelsea Mortice Door Knob - Oval Shape On Round Rose

Matt Bronze finish - Solid brass

Size: 62mm Diameter

Sold as a pair

Supplied with all fixings