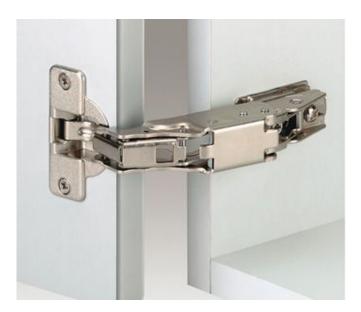

## Hafele concealed cup hinge 170deg unsrung each

1 pair only available price each

Concealed Cup Hinge, 170° Nexis, Unsprung, Full Overlay Mounting, Click on Arm, Grass

Soft close compatible –, Screw fixing cup, 48/9

Article details

Tipmatic Plus compatible: The mechanical opening system for furniture without handles. A light touch is enough for doors to open as if by magic (please order separately)

Ø 35 mm cup

Hinge arm

Click on

Opening angle

170°

Cup fixing

Screw fixing

Full Overlay:

Full

**Drilling pattern** 

48/9 mm

Drilling depth

Hinge cup 11 mm

Application

For standard applications

Type of closing

Soft-close compatible

For door thickness

Up to 26 mm (for door thicknesses 23.5 mm and above, a trial fitting is recommended)

Model series

Grass 170°

Material

Cup and hinge arm: Steel

1 pair only available price each

**Price** 

£4.46 (Product reference 9552-0)