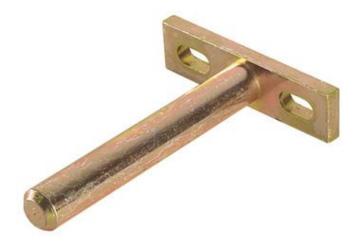

Supporting pin installed in a Ø 12 mm hole in the shelf, the pin may be exposed or sealed depending on the thickness of the shelf Finish

Yellow galvanized

**Application** 

For installation into woodwork or masonry walls

For wooden shelves

Installation

Concealed mounting, screw fixing

For shelf thickness

Min. 22 mm

Adjustment facility

Can be adjusted to the right or left

Material