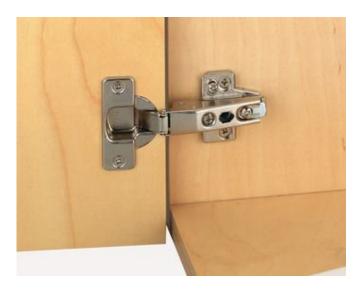

## Hafele hinge 95% click on sprung 8mm crank half overlay

10 only available

Concealed Cup Hinge, 95° Nexis, Sprung, Half Overlay/Twin Mounting, Grass

Soft close compatible –, Screw fixing cup, click on arm, 48/9

Art. no. 322.11.531󡄨

Article details&#59659:

Ø 35 mm cup

Opening angle

95°

Cup fixing

Screw fixing

Overlay: Half

Drilling pattern

48/9 mm

Drilling depth

Hinge cup 11.8/11 mm

**Application** 

For standard applications

For door thickness

Up to 30 mm

Model series

Grass 95°

Material

Cup and hinge arm: Pressed steel

Type of closing

Soft-close compatible

10 only available