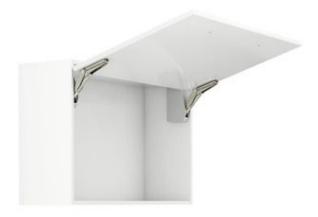

## Hafele Single Door Flap Fitting, Complete Set 107% opening

1 pair only available

Convenient handling, even with heavy flaps

Minimum opening resistance

Flap locks in any position (multi-position stop)

Smooth and soft closing action

Stylish and compact design provides easy access to cabinet hangers and is suitable for use in furniture with narrow depth

Easy, efficient and time-saving processing

Stylish cover caps in grey and white

**Application** 

For small, one-piece flaps made of wood or with aluminium frame

Opening angle

107° (can be reduced to 90° using opening angle restraint

1 pair only available