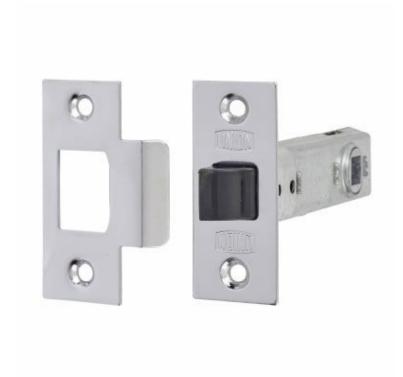

## Union 2648 - Tubular Latch (91mm) sc

## 4 available only

The Union 2648 Tubular Latch 91mm comes complete with a latch strike plate and a 5 year guarantee, all screw holes on the strike and latch are countersunk to give a flush finish. It is used with sprung knob or lever door furniture fitted with an 8mm spindle, turning the knob or lever either way retracts the latch allowing the door to open.

## 71mm Backset71mm Backset

Reversible HandingReversible Handing

- •Supplied complete with latch strike plate
- •Reversible, suitable for both left and right handed doors
- •Countersunk screw holes for flush finish
- •Operated by 8mm spindle from either side
- •2 way action on the latch
- •Not suitable for use with unsprung lever handles
- 4 only available