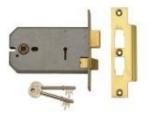

## UNION 2077-5 3 Lever Horizontal Mortice Lock Satin Chrome 124m

1 only available satin chrome

Y2077 Horizontal mortice locks are for use with larger, traditional door furniture where greater clearance is required. Reversable latch bolt for use on timber doors hinged on the left or the right, up to 54mm thick. The latch is withdrawn by a two-way action, suitable only for sprung lever handles or knobs, and pierced to accept bolt through furniture.

Case Size - 124mm (5in) Backset - 38mm Deadbolt Brass, with hardened steel rollers. SC - Satin Chrome finish 1 only available satin chrome

**Price** £20.79 (Product reference 9456-0)