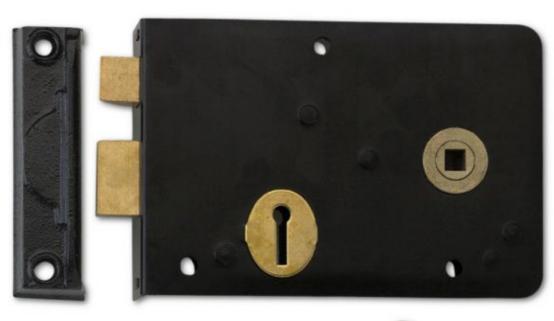

## 1 only available

The Union 1439 3 Lever Rim Lock - 155mm (6 Inch) has a brass latch and deadbolt, the deadbolt is operated by a key and the latch by the door knob (ordered separately) from either side. It comes complete with a keep, 2 keys

## 53mm Backset53mm Backset

Supplied With 2 KeysSupplied With 2 Keys

3 Lever Mechanism3 Lever Mechanism

- •Can be locked and unlocked from either side with a key
- •Knob furniture (not included) operated latch from either side
- Brass bolts
- Supplied with 2 keys
- •5 year guarantee
- Supplied complete with bolt box keep
- · Easy to install
- •Keys are suitable for use on doors up to 50mm thick
- 1 only available