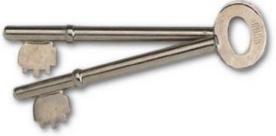

## 1 only available

The Union 1439 3 Lever Rim Lock - 155mm (6 Inch) has a brass latch and deadbolt, the deadbolt is operated by a key and the latch by the door knob (ordered separately) from either side. It comes complete with a keep, 2 keys

## 53mm Backset53mm Backset

Supplied With 2 KeysSupplied With 2 Keys

3 Lever Mechanism3 Lever Mechanism

- •Can be locked and unlocked from either side with a key
- •Knob furniture (not included) operated latch from either side
- Brass bolts
- Supplied with 2 keys
- •5 year guarantee
- Supplied complete with bolt box keep
- · Easy to install
- •Keys are suitable for use on doors up to 50mm thick
- 1 only available