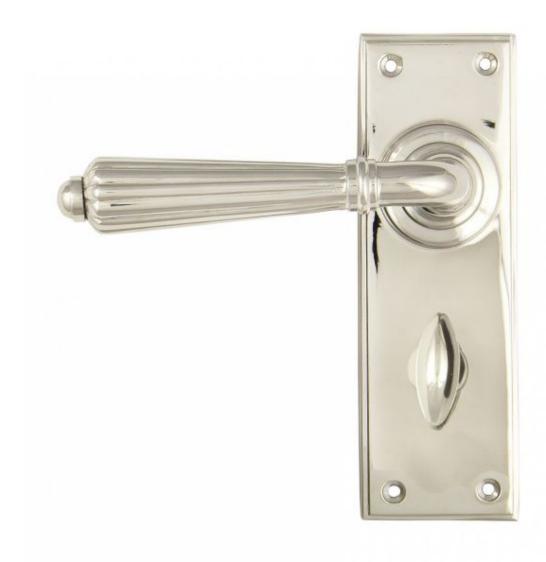

## **Anvil Polished Nickel Hinton Lever Bathroom Set**

**Product information** 

Backplate Size: 152mm x 50mm x 8mm

Handle Length: 128mm

Centres: 57mm

Additional information

The hinton set is part of the period range of sprung lever handles. A classic Georgian lever that will suit both traditional and contemporary settings.

Our weighty hinton lever handle range is forged from solid brass. the decorative part of the handle highlights all of the hand finishing that is carried out in our factory. A perfect design choice to use throughout your property with many other matching products available.

A highly polished finish with a nickel plating applied to solid brass which is salt tested to 480 hours. Similar to a polished chrome finish but with much warmer tones.

This handle has a strong spring incorporated into the stylish boss design to give both functionality & elegance.

Lever handle for internal doors where privacy is required.

Set includes 2 lever bathroom handles and coin and release thumbturn.

Can be used with a bathroom mortice lock.

Supplied with matching SS wood screws.