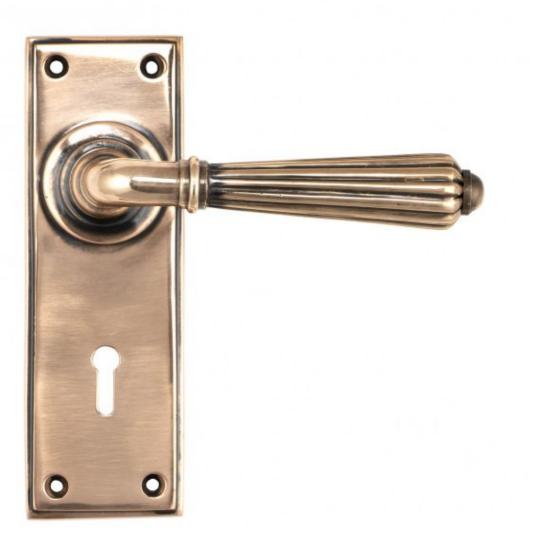

## **Polished Bronze Hinton Lever Lock Set**

**Product information** 

Backplate Size: 152mm x 50mm x 8mm Handle Length: 128mm Centres: 57mm

Additional information

The hinton set is part of the period range of sprung lever handles. A classic Georgian lever that will suit both traditional and contemporary settings.

Our weighty hinton lever handle range is forged from solid bronze which emphasises the high quality materials and manufacturing techniques used. A perfect design choice to use throughout your property with many other matching products available.

This finish is manufactured from solid unlacquered bronze containing a minimum of 85% copper. Polished bronze can be described as a 'living finish' that adapts to its surroundings. This finish is firstly aged and then repolished, which creates a subtle contrast between the lighter surface areas and the darker detailed areas of each product. This finish has been salt tested to 480 hours.

This handle has a strong spring incorporated into the stylish boss design to give both functionality & elegance.

Lever handle for internal and external doors where locking is required.

Set includes 2 lever lock handles.