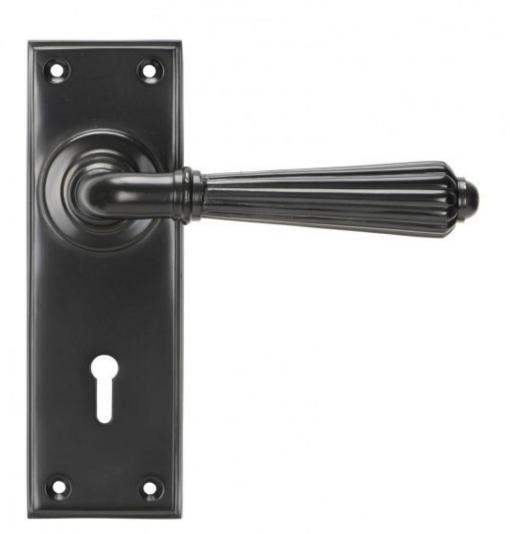

## Aged Bronze Hinton Lever Lock Set=

**Product information** 

Backplate Size: 152mm x 50mm x 8mm Handle Length: 128mm Centres: 57mm

Additional information

The hinton set is part of the period range of sprung lever handles. A classic Georgian lever that will suit both traditional and contemporary settings.

This handle has a strong spring incorporated into the stylish boss design to give both functionality & elegance.

Lever handle for internal and external doors where locking is required.

Set includes 2 lever lock handles.