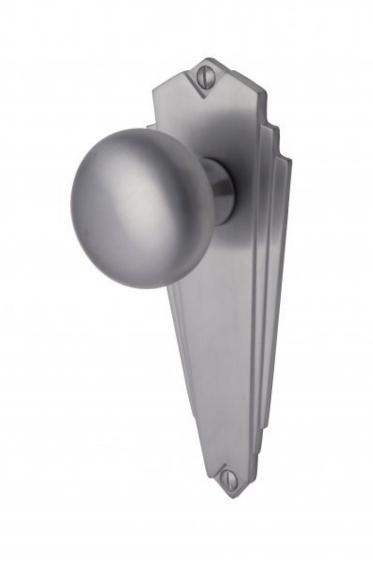

## **Broadway Range Satin Chrome**

The Broadway Range of Mortice Knobs on a Plate in Satin Chrome

Better prices - five or more handles - email your enquiry

## Price

| BR1810-SC Mortice Knob on Latch Plate 156mm x 62mm (Product reference 937-638) | £32.51 |
|--------------------------------------------------------------------------------|--------|
| BR1800-SC Mortice Knob on Lock Plate 156mm x 62mm (Product reference 937-639)  | £32.51 |
| BR1830-SC Broadway Bathroom Set Satin Chrome (Product reference 937-640)       | £36.55 |
| BR1848-SC Euro Profile 156mm x 62mm (Product reference 937-641)                | £36.55 |