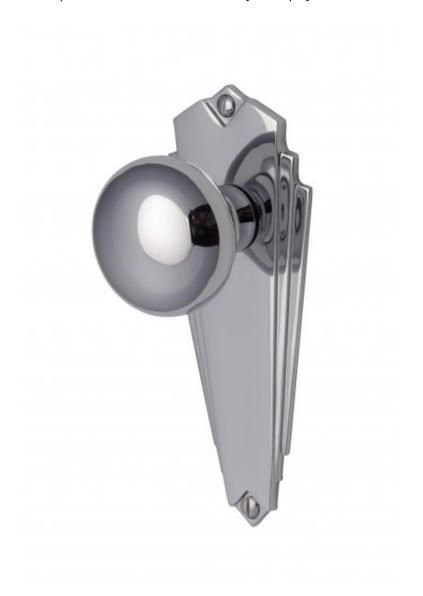

## **Broadway Range Polished Chrome**

The Broadway Range of Mortice Knobs on a Plate in Polished Chrome

Better prices - five or more handles - email your enquiry