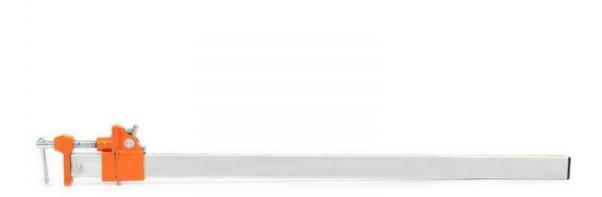

## Aluminium bar clamp

These Jorgensen aluminum bar clamps have an excellent strength-to-weight ratio, making these strong, lightweight bar clamps perfect for lighter duty clamping tasks in both commercial and DIY applications.

The bars are crafted from an anodized, rust-resistant aluminum, and their rectangular design creates a stable clamping surface for edge gluing.

The tail-stop's trigger spring takes advantage of notches on the bar to lock into place.