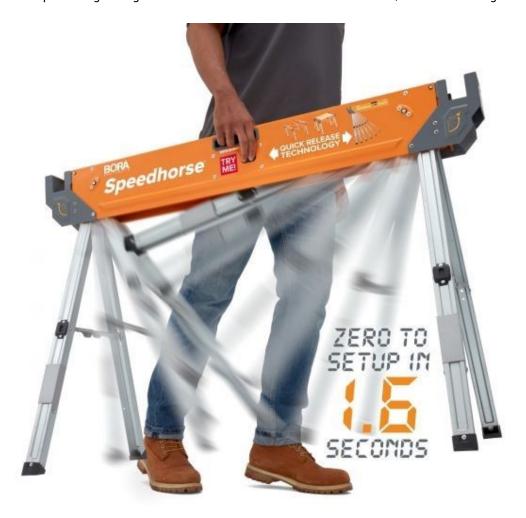

## **Portamate speedhorse**

It deploys in under two seconds, is rated for 680kg, nearly 100kg more than competitor products intended for the same role.

It has a longer top - 45" / 1.14m that means more stability and the top is pre drilled simplifying installation of sacrificial timbers.

Non sequential leg folding means there's no faff when it's time to take down, there is no "wrong order" when folding the legs.